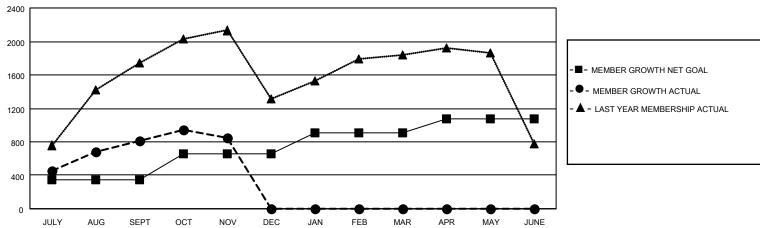

## GOALS AND ACTUAL MEMBERS CUMULATIVE

| DROPPED CLUBS: 12           |     | 254 CLUBS OF 695 ADDED 1 OR MORE | GENDER DISTRIBUTION             |                 |   |
|-----------------------------|-----|----------------------------------|---------------------------------|-----------------|---|
|                             |     | NEW MEMBERS                      | MALE                            | 17,878 (73.35%) |   |
|                             |     |                                  | FEMALE                          | 6,494 (26.65%)  |   |
| DROPPED MEMBERS             |     |                                  |                                 |                 |   |
| DECEASED                    | 17  | CLICK HERE FOR CUMULATIVE        | TOTAL FAMILY UNIT MEMBERS       |                 | 0 |
| CLUB CANCELLED 58 OTHER 722 |     | MEMBERSHIP DATA                  |                                 |                 | 0 |
|                             |     |                                  | FAMILY MEMBERS PAYING HALF DUES |                 |   |
| TOTAL                       | 797 |                                  | DOLO                            |                 |   |