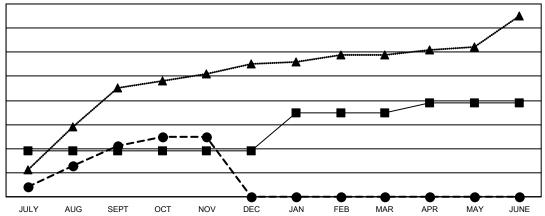

## GOALS AND ACTUAL NEW CLUBS CUMULATIVE

- CURRENT YEAR GOALS FOR NEW CLUBS

CURRENT YEAR ACTUAL NEW CLUBS

▲ - LAST YEAR ACTUAL NEW CLUBS